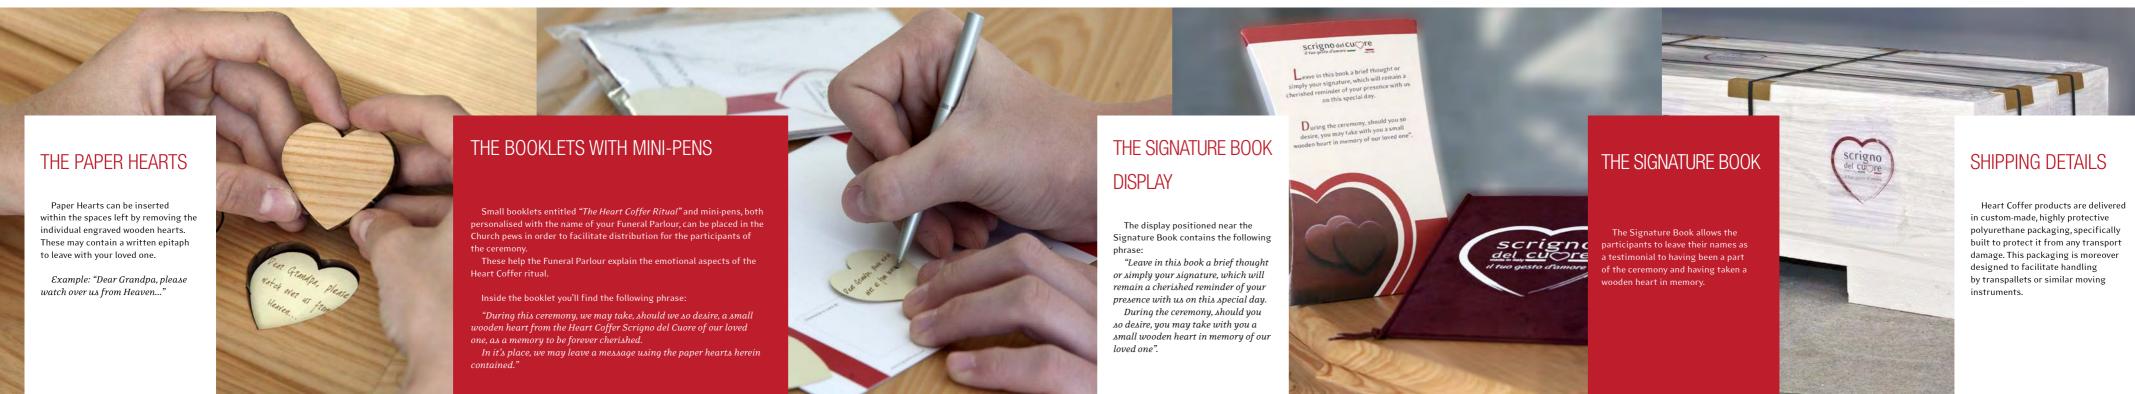

## Funeral Service Journal



MARCH 2014 VOL 129 No. 3 ISSN 0016-2809 \$2.95

## GREENER BY DESIGN



## The Ford EcoBoost Range From Coleman Milne

- Class leading passenger space Larger tailgate aperture with no hinge intrusion due to new hinges
  Large bearer access for dignified entry and exit from vehicle
- Leather upholstery, market leading deck size and full size underdeck New style 17" alloy wheels

www.coleman-milne.co.uk







A UNIQUE PRODUCT A REMARKABLE EVENT







HALL 16 - STAND C44 - D45

## **COME VISIT US!** At the world's premiere funeral event

INTERNATIONAL FUNERAL AND CEMETERY EXHIBITION

We're proud to announce that we have revolutionized our production technology, making it possible for us to dramatically reduce our costs and we are delighted to share those savings with you.

www.scrignodelcuore.com