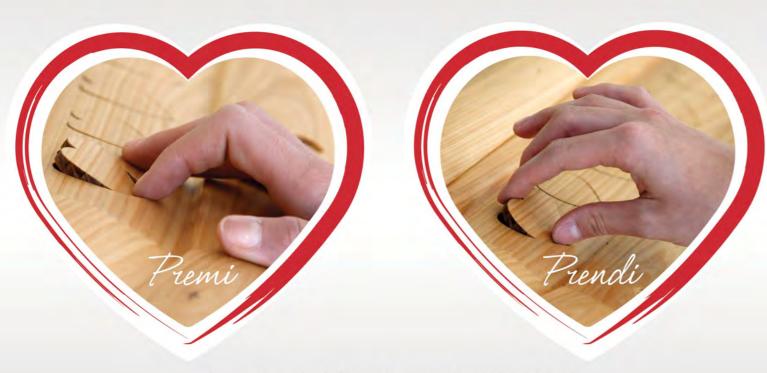

www.scrignodelcuore.com

Scrigno del Cuore è indispensabile per l'impresa funebre di oggi.

Scrigno del Cuore è un elegante feretro con incisi dei piccoli cuori che i familiari possono prendere in ricordo del proprio caro.

Scrigno del Cuore offre una cerimonia indimenticabile in cui i partecipanti provano l'emozione del dono e del ricordo tangibile: un pensiero da custodire per sempre.

Scrigno del Cuore ha uno stile che nasce dalle più raffinate ispirazioni creative e vanta una cura ed una finitura uniche.