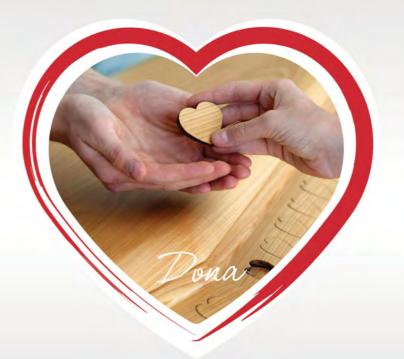

www.scrignodelcuore.com

Scrigno del Cuore è indispensabile per l'impresa funebre di oggi.

Scrigno del Cuore è un elegante feretro con incisi dei piccoli cuori che i familiari possono prendere in ricordo del proprio caro.

Scrigno del Cuore offre una cerimonia indimenticabile in cui i partecipanti provano l'emozione del dono e del ricordo tangibile: un pensiero da custodire per sempre.

Scrigno del Cuore ha uno stile che nasce dalle più raffinate ispirazioni creative e vanta una cura ed una finitura uniche.