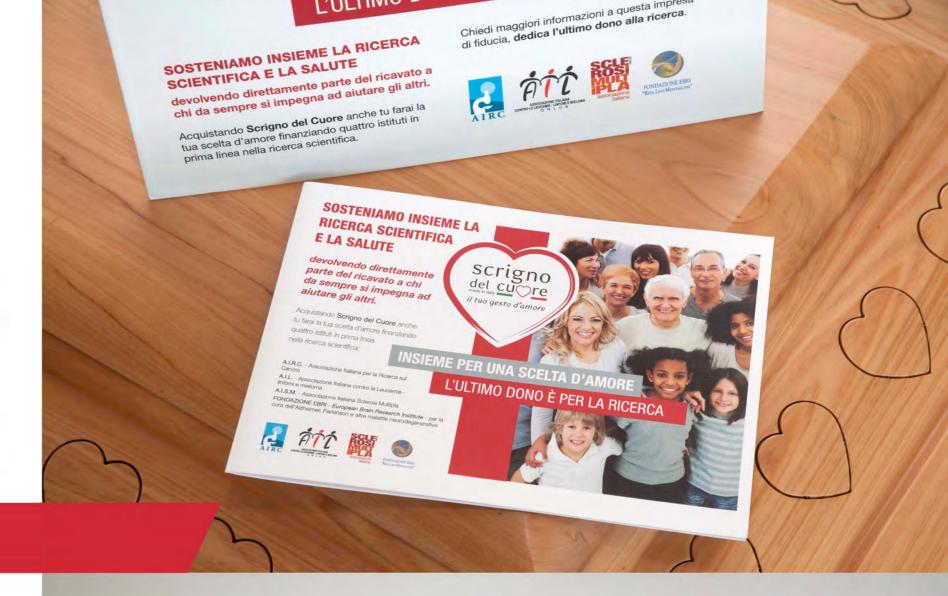

## L'ULTIMO DONO È PER LA RICERCA

Scrigno del Cuore e Prima Bottega promuovono la campagna "Insieme per una scelta d'amore - L'ultimo dono è per la ricerca" devolvendo un contributo per la ricerca scientifica in favore di istituti che da sempre si impegnano ad aiutare gli altri.

Uno specifico espositore è messo ben in vista dall'Impresario Funebre all'interno del proprio punto vendita e suggerisce alle Famiglie Clienti la scelta d'amore che fanno acquistando un cofano Scrigno del Cuore o Prima Bottega Ebanisteria Italiana.