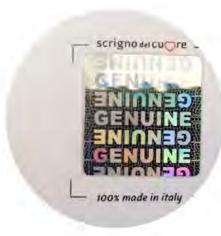

Ogni cofano Scrigno del Cuore e Prima Bottega è ora corredato di un Certificato di Garanzia con numero di serie univoco ed un ologramma di sicurezza a garanzia dell'autenticità. Sul certificato è scritto:

"Con il presente certificato garantiamo che con la preziosa collaborazione dell'Impresa (nome dell'impresa funebre) parte dei proventi del cofano n° di serie (numero) sarà devoluto, quale Vostro sostegno alla ricerca scientifica in favore dell'associazione indicata. In memoria di (nome della Persona scomparsa) la scelta d'amore della Famiglia (cognome) sostiene la ricerca sul (istituto scelto)".