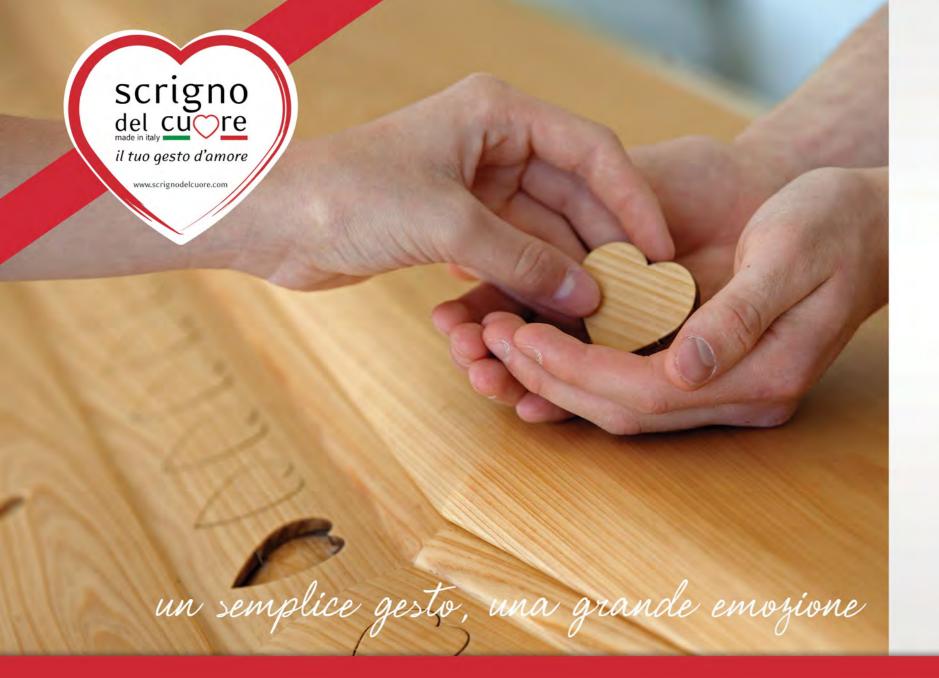

www.scrignodelcuore.com

Scrigno del Cuore è indispensabile per l'impresa funebre di oggi.

Scrigno del Cuore è un elegante feretro con incisi dei piccoli cuori che i familiari possono prendere in ricordo del proprio caro.

Scrigno del Cuore offre una cerimonia indimenticabile in cui i partecipanti provano l'emozione del dono e del ricordo tangibile: un pensiero da custodire per sempre.

Scrigno del Cuore ha uno stile che nasce dalle più raffinate ispirazioni creative e vanta una cura ed una finitura uniche.

Scrigno del Cuore: visibilità, pubblicità e prestigio all'impresa funebre.

Informazioni: +39.337 66 16 34