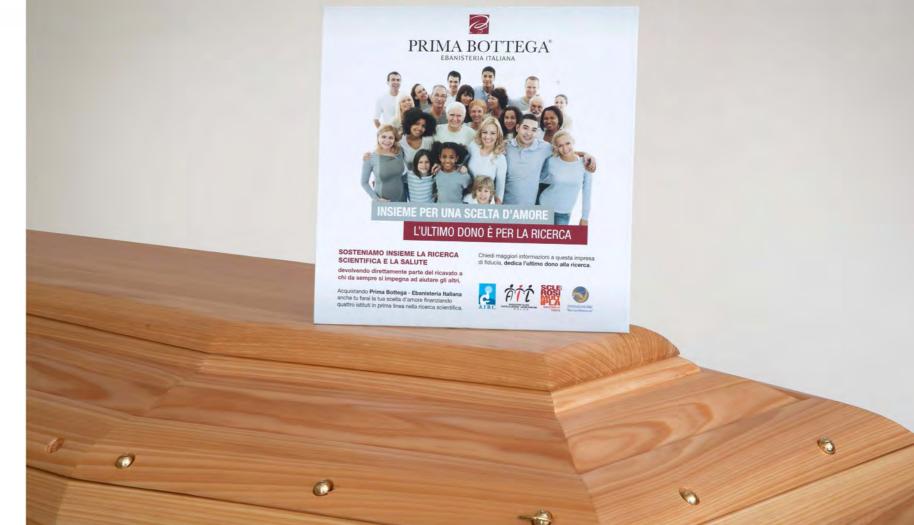

## L'ULTIMO DONO È PER LA RICERCA

Scrigno del Cuore e Prima Bottega promuovono la campagna "Insieme per una scelta d'amore - L'ultimo dono è per la ricerca" devolvendo un contributo per la ricerca scientifica in favore di istituti che da sempre si impegnano ad aiutare gli altri.

Uno specifico espositore è messo ben in vista dall'Impresario Funebre all'interno del proprio punto vendita e suggerisce alle Famiglie Clienti la scelta d'amore che fanno acquistando un cofano Scrigno del Cuore o Prima Bottega Ebanisteria Italiana.