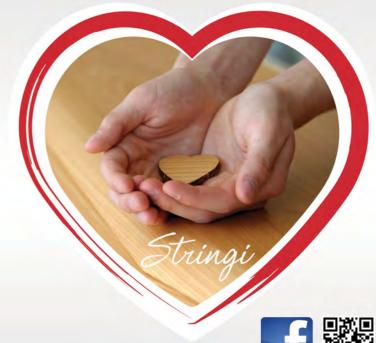

www.scrignodelcuore.com

Scrigno del Cuore è indispensabile per l'impresa funebre di oggi.

Scrigno del Cuore è un elegante feretro con incisi dei piccoli cuori che i familiari possono prendere in ricordo del proprio caro.

Scrigno del Cuore offre una cerimonia indimenticabile in cui i partecipanti provano l'emozione del dono e del ricordo tangibile: un pensiero da custodire per sempre.

Scrigno del Cuore ha uno stile che nasce dalle più raffinate ispirazioni creative e vanta una cura ed una finitura uniche.